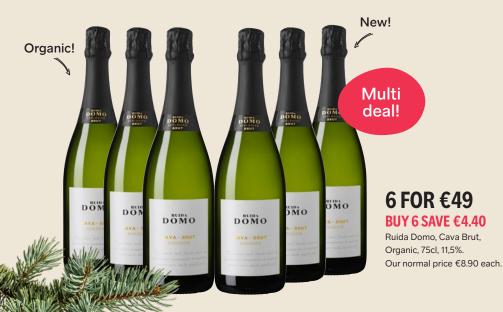

## BUY 2 SAVE €4

Casalforte Rosso, Soave, 300cl, 12%. Our normal price €18 each.

€35 Paco Rabanne, Pure Excess EdP, 50ml.

Member offer! **FREE GIFT WHEN** 

**YOU BUY ANY TWO PACO RABANNE FRAGRANCES!** 

Multi deal!